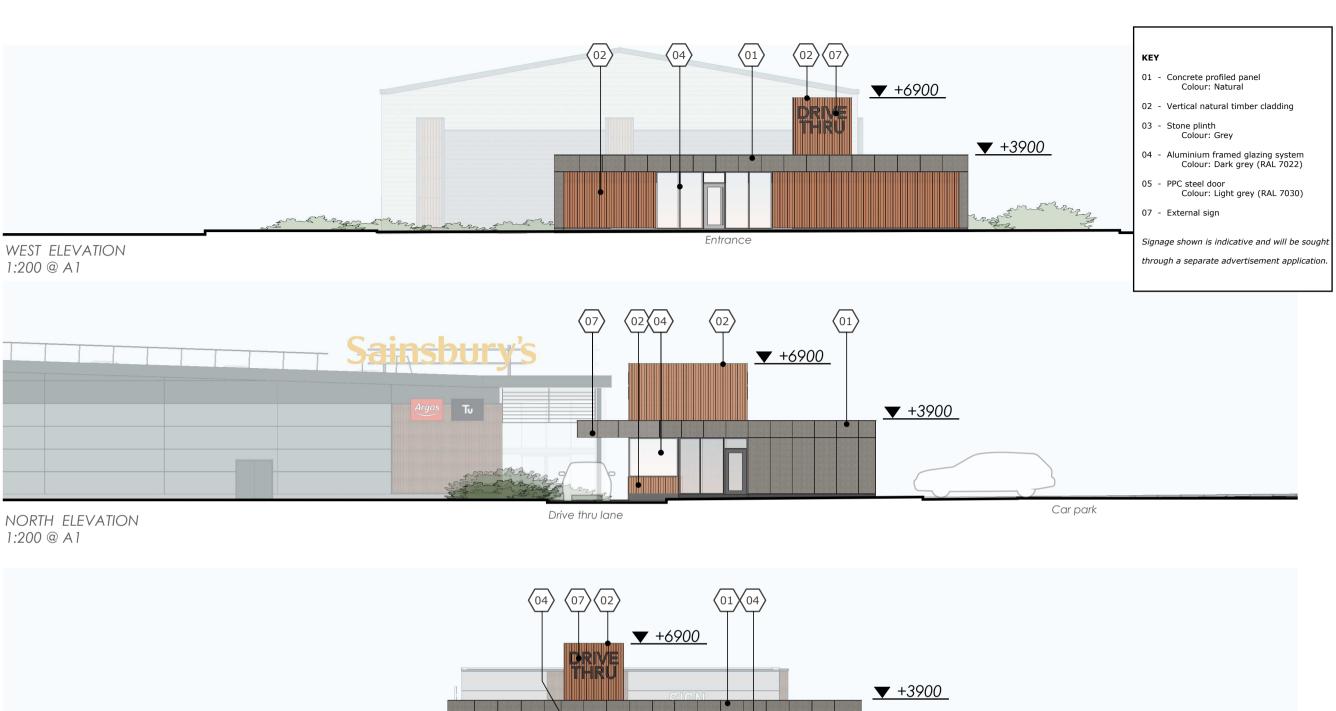

EAST ELEVATION 1:200 @ A1

Car park SOUTH ELEVATION

1:200 @ A1

Drive thru lane

B 22/05/23 Elevations updated to latest operator specification WF/DC A 01/06/22 Signage amendment WF/DC

© Whittam Cox Architects - Disclaimer:

## Northumberland Estates Developments

PROJECT

Wynyard Retail Park

Proposed Building Elevations - Unit B1

DRAWING STATUS Planning

DRAWN WF CHECKED SW

SCALE 1:200 @ A3 DATE May 2022

Whittam Cox